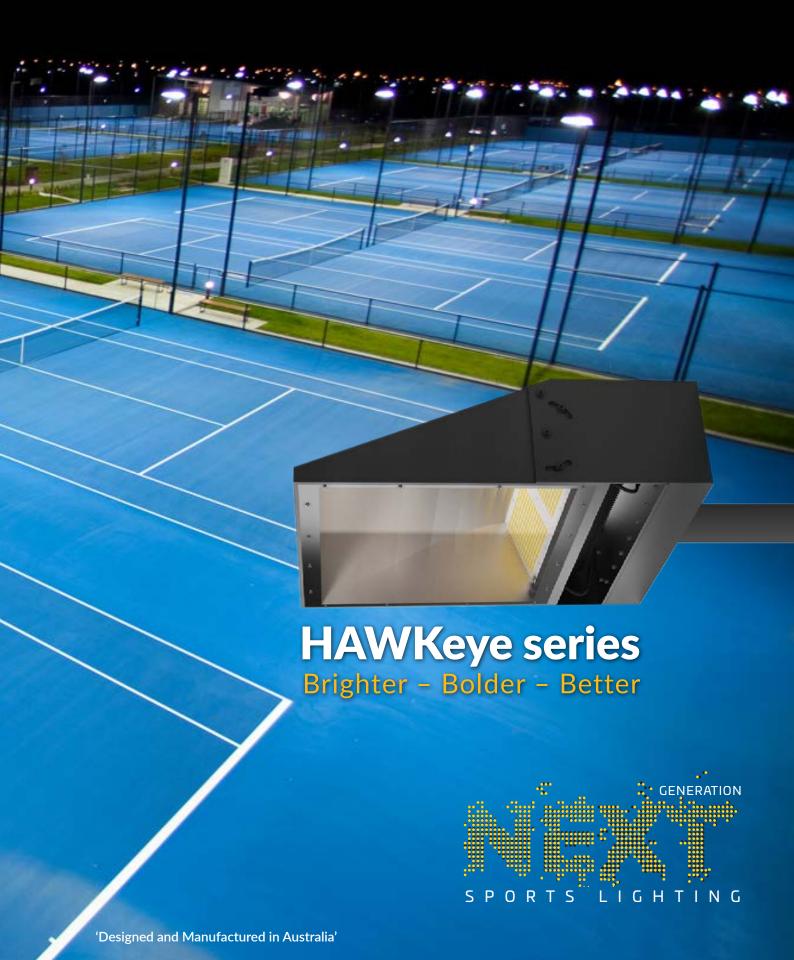

# **LED Tennis + Sports Lighting**

**Low Pole Solutions** 

The HAWKeye increases existing light levels and achieves power savings of up to 50% whilst reducing the effects of glare and obtrusive lighting outside the tennis court. Our concealed internal reflector features a unique 'stepped' design which precisely controls both the forward & lateral light on the tennis court, this level of control is an essential ingredient for modern sports venues enabling players to compete in optimal conditions similar to day light.

#### **FEATURES**

The HAWKeye series is the ultimate replacement for traditional 1000W Metal Halide floodlights that features:

- Innovative patent-pending modular design
- Unrivalled LED efficiency in its class of 130 lumens per watt
- INSTANT ON immediate full brightness
- Internal concealed reflector reduces glare & obtrusive lighting
- Save 50% on energy bills compared to traditional HID floodlights
- **ZERO** maintenance
- 5 Year warranty

## **'ENVIRO' REFLECTOR**

The HAWKeye series reflector system has been specifically designed for tennis court dimensions. Our newly developed 'Stepped' forward-throw reflector not only controls light glare and light pollution, but also optimises uniformity levels on the actual playing area. This ensures beautiful lighting and maximises visual comfort to both players and spectators.