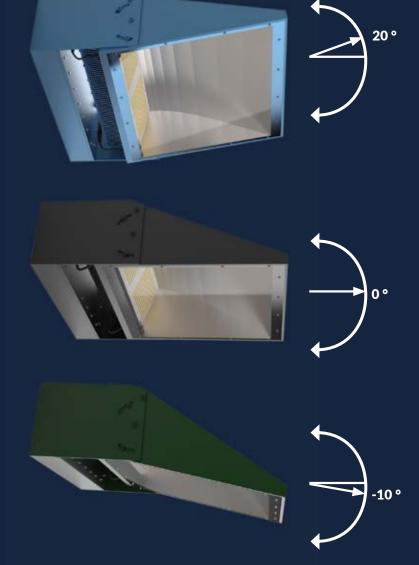

#### **ADJUSTABLE TILT**

Not all tennis court enclosures are exactly the same, the HAWKeye series provides total flexibility to tilt the LED/REFLECTOR assembly either 'up' or 'down' to optimise and control the lighting distribution on the tennis court.

- + 20 degrees
- Horizonal
- 10 degrees