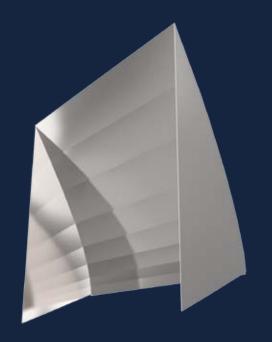

## **'ENVIRO' REFLECTOR**

The HAWKeye series reflector system has been specifically designed for tennis court dimensions. Our newly developed 'Stepped' forward-throw reflector not only controls light glare and light pollution, but also optimises uniformity levels on the actual playing area. This ensures beautiful lighting and maximises visual comfort to both players and spectators.

- High purity pressed aluminium reflector
- Sharp area cut-off
- Forward-throw with wide lateral beam distribution
- Optimum uniformity
- No upward spill light