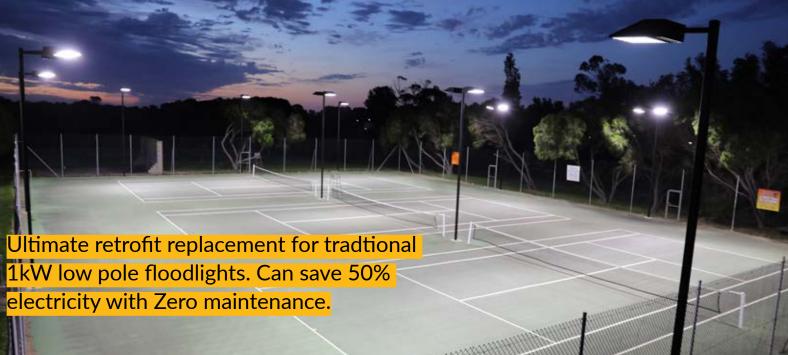

# **LED Tennis + Sports Lighting**

**Low Pole Solutions** 

The HAWKeye increases existing light levels and achieves power savings of up to 50% whilst reducing the effects of glare and obtrusive lighting outside the tennis court. Our concealed internal reflector features a unique 'stepped' design which precisely controls both the forward & lateral light on the tennis court, this level of control is an essential ingredient for modern sports venues enabling players to compete in optimal conditions similar to day light.

#### **FEATURES**

The HAWKeye series is the ultimate replacement for traditional 1000W Metal Halide floodlights that features:

- Innovative patent-pending modular design
- Unrivalled LED efficiency in its class of 130 lumens per watt
- INSTANT ON immediate full brightness
- Internal concealed reflector reduces glare & obtrusive lighting
- Save 50% on energy bills compared to traditional HID floodlights
- **ZERO** maintenance
- 5 Year warranty