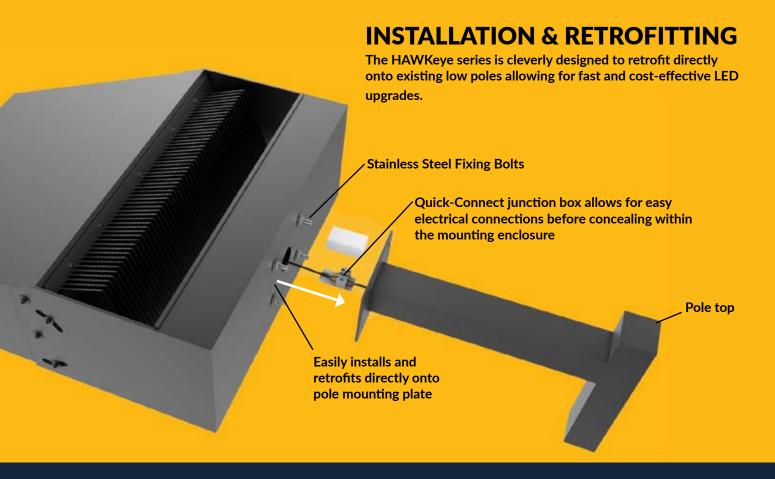

## **2 PIECE BODY**

Manufactured from materials of the highest quality, the HAWKeye series was designed to carry on from the previous generation 'Shoe Box' style tennis court floodlights.

- Latest CNC manufacturing process
- High impact resistant toughened glass
- Modular components for ease of serviceability
- IP65 Weather rated & corrosion resistant