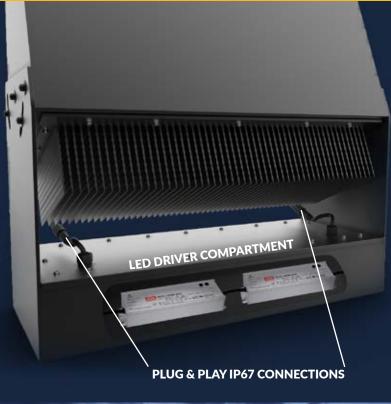

## **LED Power Supply**

The LED driver is the heartbeat of any high-powered LED floodlight, the HAWKeye utilises the most reliable and industry leading power supply from MEAN WELL which provides a reliable dual mode constant voltage and current output. It also features a built-in active power factor correction function and 4kV surge protector.

Two LED drivers are securely installed within the serviceable enclosure module located in the rear mounting module and combines for a maximum 640W power output, this is well above the LED 500W nominal operating output ensuring greater reliability and longevity of both the LED chips and drivers.

- **IP67** ingress protection
- Dimmable (0-10V)
- Wireless switching (optional)