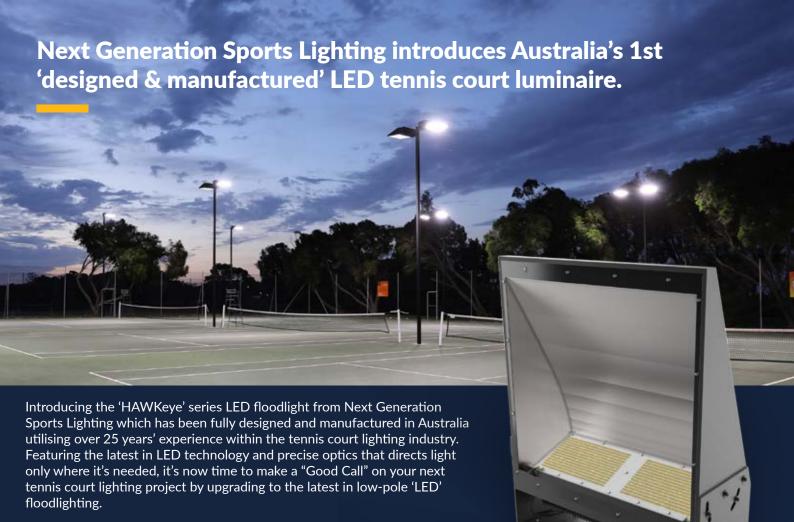

# **LED Tennis + Sports Lighting**

**Low Pole Solutions** 

The HAWKeye increases existing light levels and achieves power savings of up to 50% whilst reducing the effects of glare and obtrusive lighting outside the tennis court. Our concealed internal reflector features a unique 'stepped' design which precisely controls both the forward & lateral light on the tennis court, this level of control is an essential ingredient for modern sports venues enabling players to compete in optimal conditions similar to day light.

## **'ENVIRO' REFLECTOR**

The HAWKeye series reflector system has been specifically designed for tennis court dimensions. Our newly developed 'Stepped' forward-throw reflector not only controls light glare and light pollution, but also optimises uniformity levels on the actual playing area. This ensures beautiful lighting and maximises visual comfort to both players and spectators.