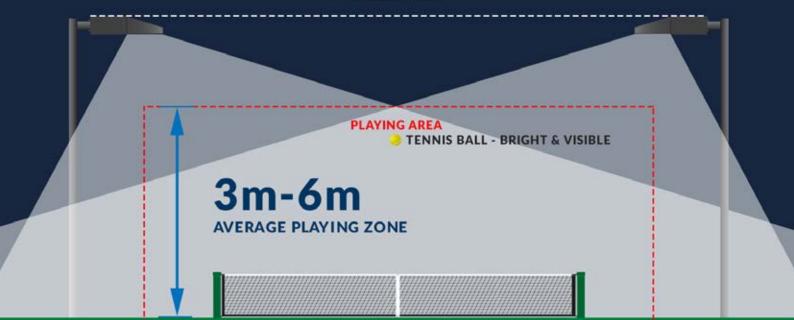

#### **LED PANEL & HEATSINK module**

Most LED floodlights rely on secondary 'plastic' lensed optics that encase directly over the LED chip which refracts the light in hundreds of points that increases visible glare; The plastic mould on some of these fittings can be prone to oxidisation that not only absorbs light but also prevents heat dissipation that can depreciate the life of the LED chip. The HAWKeye series uses only the native LED chip without secondary optics for improved efficiency, ensuring maximum longevity of the LED module.

- 130lm per watt LED ouput
- Instant ON 'full brightness'
- Anodised coloured fins that doesn't impede heat dissipation

Powered by Phillips Lumileds with an industry leading 150lm/W efficacy