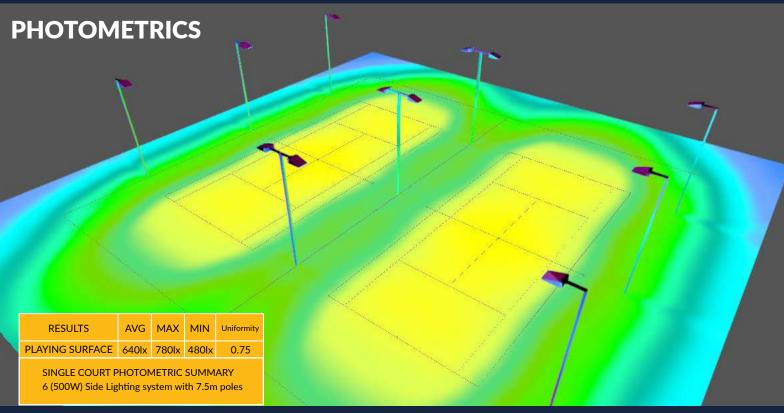

, the HAWKeye series is perfect for many low pole floodlighting applications adjacent residential areas & roadways such as:

- Tennis courts
- Outdoor sports courts
- Car Parks
- Perfect long life solution for all municipalities, clubs and colleges

## **'ENVIRO' REFLECTOR**

The HAWKeye series reflector system has been specifically designed for tennis court dimensions. Our newly developed 'Stepped' forward-throw reflector not only controls light glare and light pollution, but also optimises uniformity levels on the actual playing area. This ensures beautiful lighting and maximises visual comfort to both players and spectators.

- High purity pressed aluminium reflector
- Sharp area cut-off
- Forward-throw with wide lateral beam distribution
- Optimum uniformity
- No upward spill light









#### **LED PANEL & HEATSINK module**

Most LED floodlights rely on secondary 'plastic' lensed optics that encase directly over the LED chip which refracts the light in hundreds of points that increases visible glare; The plastic mould on some of these fittings can be prone to oxidisation that not only absorbs light but also prevents heat dissipation that can depreciate the life of the LED chip. The HAWKeye series uses only the native LED chip without secondary optics for improved efficiency, ensuring maximum longevity of the LED module.

- 130lm per watt LED ouput
- Instant ON 'full brightness'
- Anodised coloured fins that doesn't impede heat dissipation



Powered by Phillips Lumileds with an industry leading 150lm/W efficacy





## **LED Power Supply**

The LED driver is the hear